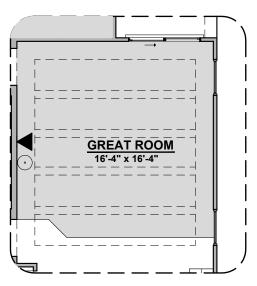

## Willow

1,649 Square Feet

Community: Paseos Del Este 5

| LOW VOLTAGE LEGEND |             |  |
|--------------------|-------------|--|
| LOGO               | DESCRIPTION |  |
| $\odot$            | CABLE TV    |  |
| Y                  | CAT 5 DATA  |  |