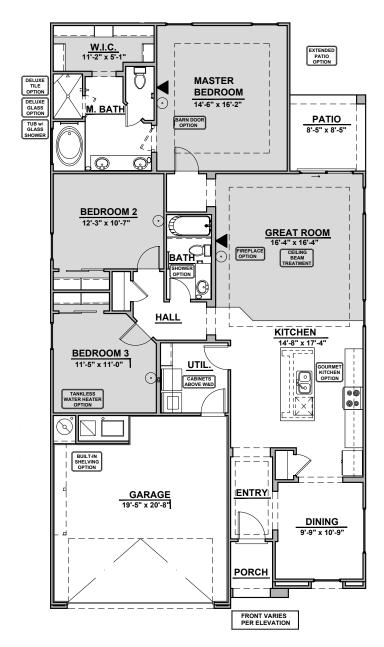

## Willow

1,649 Square Feet

Community: Paseos Del Este 5

| LOW VOLTAGE LEGEND |             |  |
|--------------------|-------------|--|
| LOGO               | DESCRIPTION |  |
| $\odot$            | CABLE TV    |  |
| Y                  | CAT 5 DATA  |  |

## **Willow Options**

1,649 Square Feet Community: Paseos Del Este 5

| LOW \   | LOW VOLTAGE LEGEND |  |  |
|---------|--------------------|--|--|
| LOGO    | DESCRIPTION        |  |  |
| $\odot$ | CABLE TV           |  |  |
| Y       | CAT 5 DATA         |  |  |

## **Willow Options**

1,649 Square Feet Community: Paseos Del Este 5

| LOW \      | LOW VOLTAGE LEGEND |  |  |
|------------|--------------------|--|--|
| LOGO       | DESCRIPTION        |  |  |
| $\odot$    | CABLE TV           |  |  |
| lacksquare | CAT 5 DATA         |  |  |