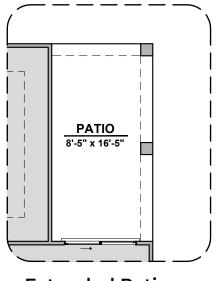

## **Willow Options**

1,649 Square Feet Community: Paseos Del Este 5

| LOW \   | LOW VOLTAGE LEGEND |  |  |
|---------|--------------------|--|--|
| LOGO    | DESCRIPTION        |  |  |
| $\odot$ | CABLE TV           |  |  |
| Y       | CAT 5 DATA         |  |  |